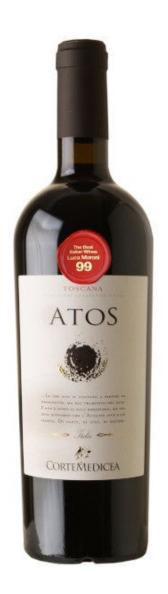

## Corte Medicea Merlot "Atos"

Varietal: 100% Merlot

**Appellation**: IGT Toscana **Alcohol %: 14.** 

ph:

**Tasting Notes:** Atos being characterized by its intensity, complexity and elegance. The intense purple color, the rich bouquet and the wide range of aromas that emerge on the palate are the result of passion and dedication that go into the production of this wine.

Limited production of only 10,000 bottles!

Aging: 18 months in barrique (225L) followed by 6 months in the bottle.

**Winemaking:** About 6 days of cold maceration o - 4C and 16 days of fermentation with selected autochthonous yeast.

**Food Pairing**: Bistecca all Fiorentina, T Bone and all red meats and game.

Accolades

2018 **99** pts Vinous

2209 W 1<sup>st</sup> Street Suite 111 Tempe AZ 85281 p. 480 557 8466 f. 480 557 0556