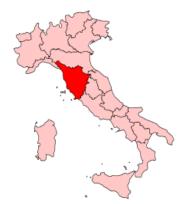

## Corte Medicea Merlot "Atos"

Varietal: 100% Merlot

**Appellation**: IGT Toscana **Alcohol %: 14.** 

ph:

**Tasting Notes:** Atos being characterized by its intensity, complexity and elegance. The intense purple color, the rich bouquet and the wide range of aromas that emerge on the palate are the result of passion and dedication that go into the production of this wine.